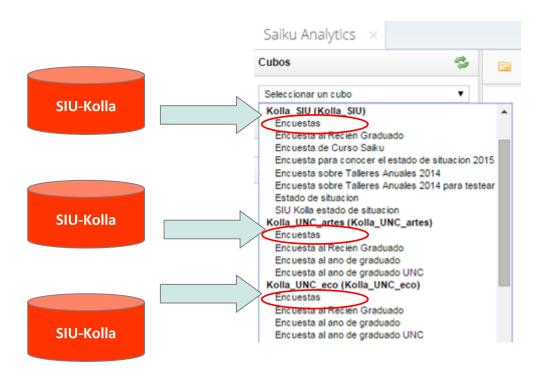

| UNC artes                              | base de Cuba en grosa mm kolla v352 UNC artes | 192.168.132.113 | mm kolla 352 UNC artes                           | 5432 | postgres | postgres                                 | 9 |
| 9876 | SIU                                    | base de siu en grosa mm kolla v341 siu        | 192.168.132.113 | mm kolla v341 siu                                | 5432 | postgres | postgres                                 | 9 |
|      |                                        |                                               |                 |                                                  |      |          |                                          |   |





## Base de datos SIU-Wichi, esquemas y tablas de Kolla.







## n Bases Kolla → n Esquemas en Pentaho