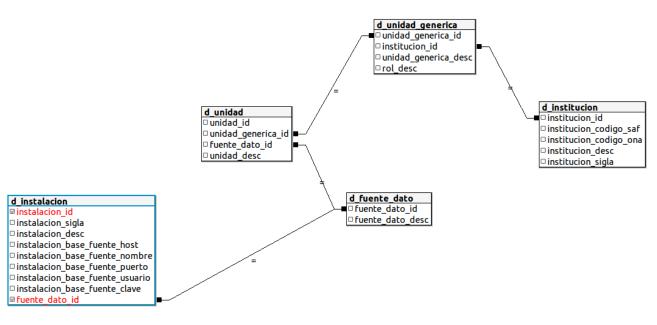

## Múltiples Kolla, múltiples Bases, múltiples Instalaciones, un solo Wichi.

|      | instalacion_sigla<br>character varying |                                               |                 | instalacion_base_fuente_nombre character varying |      |          | instalacion_base_fu<br>character varying |   |
|------|----------------------------------------|-----------------------------------------------|-----------------|--------------------------------------------------|------|----------|------------------------------------------|---|
| 9874 | UNC eco                                | base de Cuba en grosa mm kolla v352 UNC eco   | 192.168.132.113 | mm kolla 352 UNC eco                             | 5432 | postgres | postgres                                 | 9 |
| 9875 | UNC artes                              | base de Cuba en grosa mm kolla v352 UNC artes | 192.168.132.113 | mm kolla 352 UNC artes                           | 5432 | postgres | postgres                                 | 9 |
| 9876 | SIU                                    | base de siu en grosa mm kolla v341 siu        | 192.168.132.113 | mm kolla v341 siu                                | 5432 | postgres | postgres                                 | 9 |
|      |                                        |                                               |                 |                                                  |      |          |                                          |   |